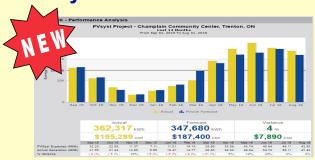

## **PayCheck**<sup>™</sup>- Performance

Compare actual output to forecast from original PVsyst design. Use PayCheck to manage performance guarantees and generate reports.

PowerWatch compares all inverter outputs to identify a faulty inverter. 30 day energy ratio log tracks intermittent operation.