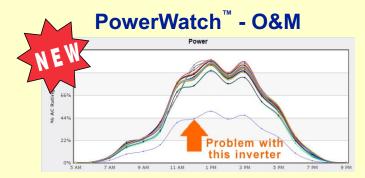

## **PayCheck**<sup>™</sup>- Performance

Compare actual output to forecast from original PVsyst design. Use PayCheck to manage performance guarantees and generate reports.

PowerWatch compares all inverter outputs to identify a faulty inverter. 30 day energy ratio log tracks intermittent operation.