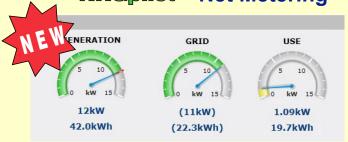

## NRGpIIot<sup>™</sup> - Net Metering

With grid parity, net metering is replacing FIT contracts. Reduce residential and commercial power bills by installing solar PV monitored by an NRGpilot net metered portal.